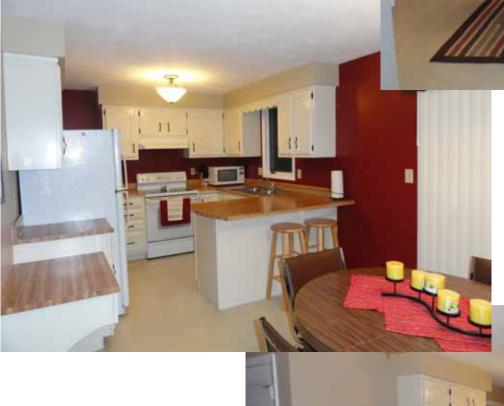

#### Kitchen

- Freshly Painted
- Updated Light FixturesSliding Glass Door to Back Patio
- Breakfast Bar
- Includes Range/Oven
- Includes Fan/Hood
- Includes 1 Refrigerator
- Includes 1 Microwave