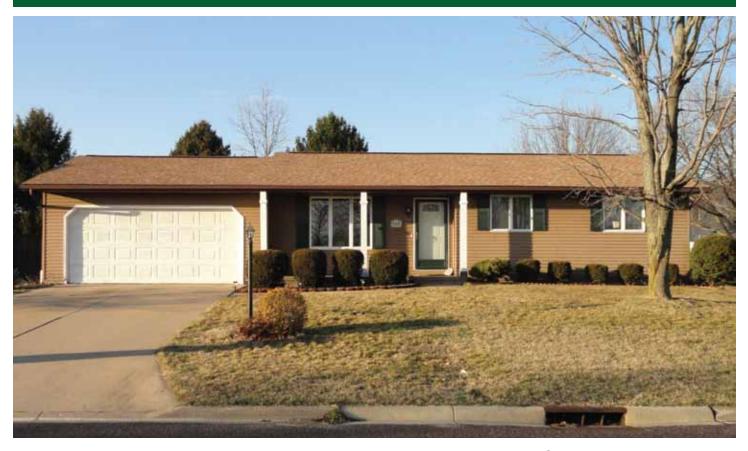

### 115 OAKBROOK DRIVE • EAST PEORIA, IL 61611

## **Updated Ranch with Finished Basement - \$147,000**

**Utilities** 

| 2,542 Total Squ | are Feet |            |              |              |
|-----------------|----------|------------|--------------|--------------|
| -               |          |            | Heat         | Gas Furnace  |
| Living Room     | 17 x 13  | Main Level | Water Heater | Gas          |
| Dining Room     | 10 x 10  | Main Level | Air          | Central Air  |
| Kitchen         | 10 x 10  | Main Level | Water        | Public Water |
| Master Bedroom  | 13 x 11  | Main Level | Sewer        | Public Sewer |
| Bedroom #2      | 14 x 13  | Main Level |              |              |
| Bedroom #3      | 12 x 9   | Main Level | Amenities    |              |