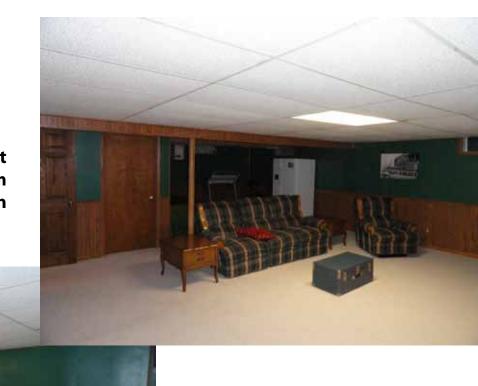

Peoria Community Newer Water Heater, Furnace & Carpet throughout

For more details, please call 309.231.5426 or email: emily@emilygilles.com.



## **Living Room**

- Fresh Paint
- NEW Steel Core Front Door (Energy Star)





# Hallway

- Fresh Paint
- Updated Light Fixtures

#### Kitchen

- Freshly Painted
- Updated Light FixturesSliding Glass Door to Back Patio
- Breakfast Bar
- Includes Range/Oven
- Includes Fan/Hood
- Includes 1 Refrigerator
- Includes 1 Microwave





### **Matster Bedroom**

NEW Ceiling Fan & Fresh Paint





**Bedroom #2**NEW Ceiling Fan & Fresh Paint





Bedroom #3





Main Level Bathroom Freshly Painted





- NEW Vanity
- NEW Sink
- NEW Faucet
- NEW Mirror & Medicine Cabinet
- NEW Light Fixture
- NEW Towel Bars
- Freshly Painted



### **Basement Bathroom**





Basement Family Room & Den



Basement Rec Room