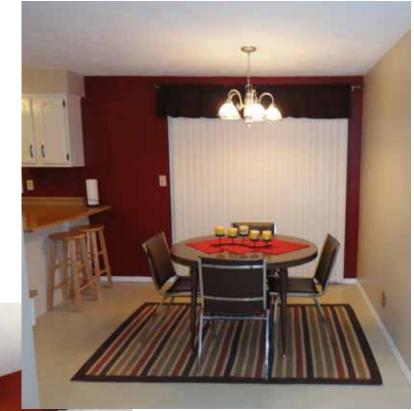

## **Updated Ranch with Finished Basement - \$147,000**

**Utilities** 

| 2,542 Total Squ | are Feet |            |              |              |
|-----------------|----------|------------|--------------|--------------|
| -               |          |            | Heat         | Gas Furnace  |
| Living Room     | 17 x 13  | Main Level | Water Heater | Gas          |
| Dining Room     | 10 x 10  | Main Level | Air          | Central Air  |
| Kitchen         | 10 x 10  | Main Level | Water        | Public Water |
| Master Bedroom  | 13 x 11  | Main Level | Sewer        | Public Sewer |
| Bedroom #2      | 14 x 13  | Main Level |              |              |
| Bedroom #3      | 12 x 9   | Main Level | Amenities    |              |

Master Bath Full Main Level **Covered Porch** Large Back Yard Bathroom #2 Full Main Level **Exterior Patio** Attic Ladder Bathroom #3 Half **Basement** Range/Oven **Garage Shelves** Hood/Fan **Garage Door Openers** Family Room 20 x 18 **Basement** 1 Refrigerator **Anderson Windows** Rec Room 17 x 13 **Basement** 1 Microwave Breakfast Bar Den **Utility Sink** 