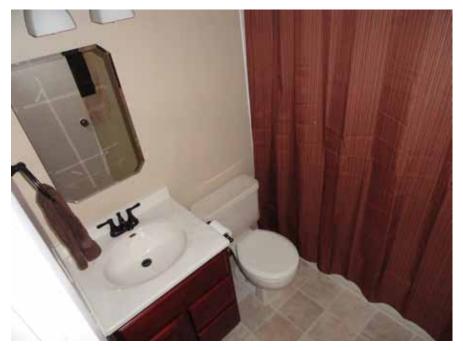

### **Matster Bedroom**

NEW Ceiling Fan & Fresh Paint

**Bedroom #2**NEW Ceiling Fan & Fresh Paint

Bedroom #3

Main Level Bathroom Freshly Painted

- NEW Vanity
- NEW Sink
- NEW Faucet
- NEW Mirror & Medicine Cabinet
- NEW Light Fixture
- NEW Towel Bars
- Freshly Painted