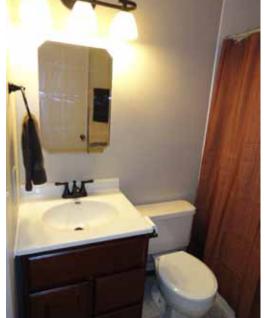

### **Matster Bedroom**

NEW Ceiling Fan & Fresh Paint

**Bedroom #2**NEW Ceiling Fan & Fresh Paint

Bedroom #3

Main Level Bathroom Freshly Painted

- NEW Vanity
- NEW Sink
- NEW Faucet
- NEW Mirror & Medicine Cabinet
- NEW Light Fixture
- NEW Towel Bars
- Freshly Painted